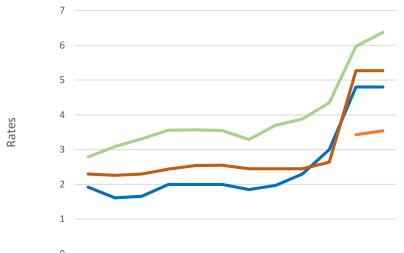

Graph 1.0 W.A.R Results at Last Auction of Each Month

|                    | sep- | Oct- | INOV- | Dec- | Jan- | reb- | iviar- | Apr- | iviay- | Jun- | Jui- | Aug- |
|--------------------|------|------|-------|------|------|------|--------|------|--------|------|------|------|
|                    | 23   | 23   | 23    | 23   | 24   | 24   | 24     | 24   | 24     | 24   | 24   | 24   |
| ——91 days          |      |      |       |      |      |      |        |      |        |      | 3.43 | 3.54 |
| <b>——</b> 182 days | 1.92 | 1.61 | 1.66  | 2.00 | 2.00 | 2.00 | 1.85   | 1.97 | 2.30   | 3.00 | 4.80 | 4.80 |
| 273 days           | 2.30 | 2.26 | 2.30  | 2.44 | 2.54 | 2.55 | 2.45   | 2.45 | 2.45   | 2.64 | 5.27 | 5.27 |
| 364 days           | 2.79 | 3.09 | 3.31  | 3.56 | 3.57 | 3.55 | 3.29   | 3.70 | 3.88   | 4.35 | 5.97 | 6.37 |