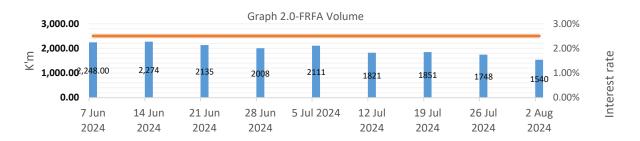

# Fix Rate Full Allotment Auction (FRFA) & Financial Institution Term Deposit Rates

- Term deposit rates for all tenors remained unchanged for all issuers refer Table 4.
- The Central Bank continues to strengthen the monetary policy operational framework by intensifying efforts to mop up excess liquidity and adopt more effective shortterm liquidity management instruments. The introduction of 7-Day FRFA Central Bank Bill (CBB) exclusively to authorized deposit takers (ADI) in commercial banks, savings & loans societies and & finance companies is an example.
- The CBB rate remained unchanged at 2.50% in this second trading of August though formal announcement of the rate is yet to be made by the Central Bank.
- Full allocation was made on K1,778.1m total bids received in this week's auction.
- With K1,540.0m total CBB maturing this week, there is a net gain of K238.1m (or K1,778.1m K1,540.0m) by Central Bank to mop up access liquidity in the market.
- August's CBB rate is subject to change pending announcement of the Kina Facility Rate (KFR) by the Central Bank.