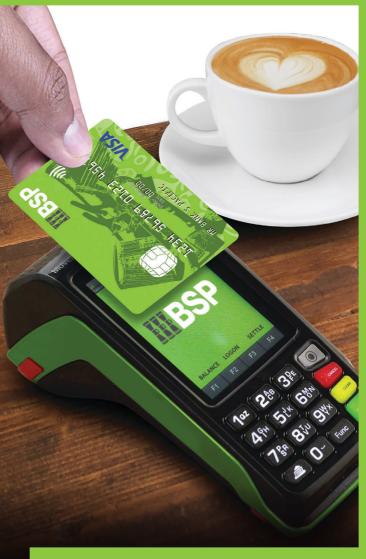

# BSP VISA DEBIT CARD

"Touch & Go" Convenience

EB 18

#### 'Touch & Go' payment capability

Move through shopping queues quicker by touching your card to the payment device without the hassle of entering a PIN.

BSP Classic VISA Debit Card\*